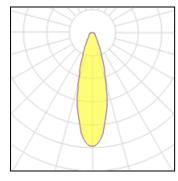

## Product data sheet

ELLIS2 - 20W - 1950LM - FLOOD 29° 0478001A-840

**ARCLUCE** 

IP DEGREE: IP65 IK RATING: IK07 ELECTRICAL INSULATION CLASS: I LUMINAIRE Extruded aluminium body. Die-cast aluminium trim (EN 47100). Double layer polyester powder paint resistant to corrosion and salt spray fog. Silicone rubber gaskets. AISI 316 stainless steel external screws. PMMA lenses for LEDs. Screen made of 10mm thermal-shock resistant tempered glass. High quality LED sources characterized according to IES TM-30, with high color consistency <3SDCM and long useful life >60000 hours at L80. It complies with standards EN 60598-1 and EN 60598-2-1. INSTALLATION Wall mounted. Tecnopolymer M20 cable gland. For bidirectional versions, wiring in double switch.