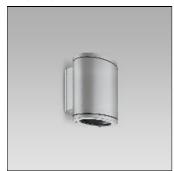

## Product data sheet

ELLIS2 - 20W - 1950LM - FLOOD 29° 0478001A-840

**ARCLUCE** 

IP DEGREE: IP65 IK RATING: IK07 ELECTRICAL INSULATION CLASS: I LUMINAIRE Extruded aluminium body. Die-cast aluminium trim (EN 47100). Double layer polyester powder paint resistant to corrosion and salt spray fog. Silicone rubber gaskets. AISI 316 stainless steel external screws. PMMA lenses for LEDs. Screen made of 10mm thermal-shock resistant tempered glass. High quality LED sources characterized according to IES TM-30, with high color consistency <3SDCM and long useful life >60000 hours at L80. It complies with standards EN 60598-1 and EN 60598-2-1. INSTALLATION Wall mounted. Tecnopolymer M20 cable gland. For bidirectional versions, wiring in double switch.

Mounting mode

Wall mounted

Shape and measurements

Length: 7.87 in Width: 8.27 in Height: 11.22 in

Adjustability

Rotatable

Electric

System power: 20 W