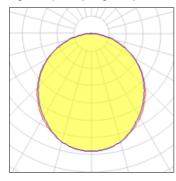

## Light output 1 (integrated)

| Lamp type          | LED     | CCT         | 3000 K |
|--------------------|---------|-------------|--------|
| Nominal lamp power | 35 W    | CRI         | 80     |
| Total flux         | 1900 lm | LOR         | 100%   |
| Luminous efficacy  | 54 lm/W | Total power | 35 W   |