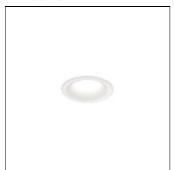

## Product data sheet

DROP MICRO MATT 200MA 7.5W DIM PH.CUT 3000K WT A2240221WT

ARKOSLIGHT

When lit, the lighting of Drop produces an effect of erasing visually the rims of the fitting, creating the illusion of illumination which resembles that of a natural skylight.

## Light output 1

1 x LED

Nominal lamp power 7.5 W
Lamp flux 1000 lm
Luminous efficacy 133 lm/W
CCT 3000 K
CRI 82

LOR 72%
Total flux 720 lm
Total power 7.5 W

Mounting mode

Ceiling recessed, Wall recessed

Shape and measurements

Length: 3.35 in Width: 3.35 in Height: 2.56 in

Adjustability

Fixed

Electric

System power: 7.5 W

Protection

IP: 54 IK: 07