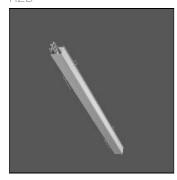

## Product data sheet

LOUI 27 90-LM197-1600

RZB

Recessed module LED/34,9W-4000K L1600 Attention: This article is only available in combination with a Less is more 27 configuration. You can find our Less is more 27 configurator under https://www.rzb.de/en/products/loui-configurator/

Mounting mode

Wall recessed

Shape and measurements

Length: 1.06 in Width: 62.99 in Height: 1.26 in

Adjustability

Fixed

Electric

System power: 40 W