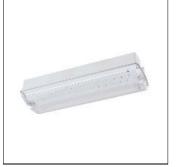

# Product data sheet

AME LED NM3 AMELED EMERGENCY

DEXTRA

AME LED - IP65, IK07. Non-maintained 3hr emergency luminaire, robust polycarbonate body and lens, white finish with clear reeded diffuser. 175 lumens emergency output. Options: ST3 - Self Test Module (7 Watts Rated Power) (250 lumens maintained mode, 150 lumens in nonmaintained mode) AT3 - Self Test Module (6 Watts Rated Power) CB - Please specify 50v, 110v or 230v when ordering AME ELK - Emergency Legend Kit AME ELK ISO - Emergency Legend kit ISO 7010

### Shape and measurements

Length: 13.86 in Width: 4.33 in Height: 2.56 in