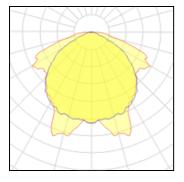

#### Light output 1 (emergency)

| 1 | x LED              |          |             |        |
|---|--------------------|----------|-------------|--------|
| Ν | Iominal lamp power | 1 W      | LOR         | 88%    |
| L | amp flux           | 150 lm   | Total flux  | 131 lm |
| L | uminous efficacy   | 150 lm/W | Total power | 2.4 W  |
| C | СТ                 | 4000 K   |             |        |
| C | CRI                | 99       |             |        |
|   |                    |          |             |        |