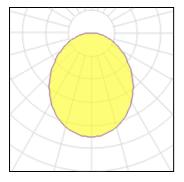

## Light output 1

Adjustability

Fixed

| 1 x LED            |          |             |         |
|--------------------|----------|-------------|---------|
| Nominal lamp power | 59.5 W   | LOR         | 87%     |
| Lamp flux          | 8050 lm  | Total flux  | 7019 lm |
| Luminous efficacy  | 135 lm/W | Total power | 59.5 W  |
| CCT                | 3000 K   |             |         |
| CRI                | 90       |             |         |
|                    |          |             |         |