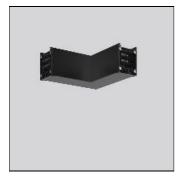

## Product data sheet

LINEDO L-VERBINDUNG 982773.003.1

RZB

Series: LINEDO L-connector, 14-pole, connection socket / socket. Housing: extruded aluminium profile, powder-coated. Cover made of plastic, surface like housing. LINEDO plug system, plastic, black. Easy connection for rigid or flexible wires. 2 membrane cable entries (M25). Suitable for power supply in 7-pole version. Ready prewired. Colour-coded individual cables enable easy electromechanical separation. Colour: jet black (RAL 9005) Length: 185 mm Width: 185 mm Height: 76 mm Weight: 730 g Type of Installation: Ceiling mounting, Suspension cable/chain