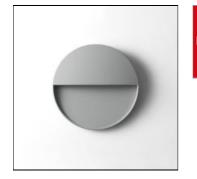

## Product data sheet

ZOUK3 - CVDA 7054-0-7-685-XX UNILAMP

Low glare, low level surface mounted wall light, Zouk makes it easy to have all the benefits of a brick light without recess the luminaire. Installers will be grateful of this choice. Thanks to the high efficiency LED engine Zouk offers both low glare and high output. Manufactured from LM6 Aluminium the housing is built to last and be situated in the harshest of climates. The double coating of Nano Ceramic ensures longevity. Built with the mindset of light comfort and soft visualization Zouk has no visible mounting screws. With a CRI > 80 and an offering of 2700K, 3000k and 4000k we have taken a view to offer as many options as possible. Available in 3 different shapes to compliment both commercial and residential applications. • Designed, Manufactured and tested according to IEC 60598-1, IEC 60598-2-1 and VDE regulations. • LM6 die-cast aluminium body. • Stainless steel screws. • Nano Ceramic surface conversion. • Double layer coating. • Safety glass cover. • Post-cured silicone gasket. • High quality LED module and driver. • GFR PA6.6 terminal block. • Weather proof grommet. • Installation work has to be carried on according to the enclosed product manual.