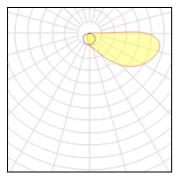

## Light output 1

**1 x LED** Nominal lamp power Lamp flux Luminous efficacy CCT CRI

5.9 W 860 lm 146 lm/W 4000 K

80

LOR Total flux Total power

| 36%    |
|--------|
| 310 lm |
| 5.9 W  |

| Mounting mode          | Electric            |
|------------------------|---------------------|
| Wall mounted           | System power: 5.9 W |
| Shape and measurements | Controller: DALI    |
| Length: 9.46 in        | Appliance Class: I  |
| Width: 1.38 in         | Protection          |
| Height: 9.47 in        | IP: 65              |
| Adjustability          | IK: 07              |