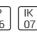

# Product data sheet

CRUISER 2 LB LED DALI 155W 25200LM 4000K GRAY 300092.00182

LUG





L





Industrial luminaire for LED light sources. Mounting: surface mounted, in the ceiling, with mounting frame (sold separately), suspended, on chains (on request), for hanging on a cable, with special mounting bracket (on request) Body: high pressure die-cast aluminum Power: 220-240V 50/60Hz Lifetime (L80B10): 100 000 h Lifetime (L90B10): 50 000 h Additional information: Ball impact resistance. The possibility of using one or more power supplies in the luminaire. Other remarks: Beam angle: 100° Warranty: 3 years Application: warehouses, logistics centers, industrial facilities, sport facilities, roofing

### Light output 1 (integrated)



| Lamp type          | LED      | CCT         | 4000 K |
|--------------------|----------|-------------|--------|
| Nominal lamp power | 155 W    | CRI