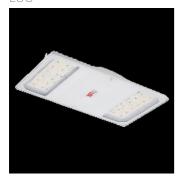

# Product data sheet

CRUISER 2 LB LED DALI 155W 25200LM 4000K GRAY 300092.00182

LUG

L

Industrial luminaire for LED light sources. Mounting: surface mounted, in the ceiling, with mounting frame (sold separately), suspended, on chains (on request), for hanging on a cable, with special mounting bracket (on request) Body: high pressure die-cast aluminum Power: 220-240V 50/60Hz Lifetime (L80B10): 100 000 h Lifetime (L90B10): 50 000 h Additional information: Ball impact resistance. The possibility of using one or more power supplies in the luminaire. Other remarks: Beam angle: 100° Warranty: 3 years Application: warehouses, logistics centers, industrial facilities, sport facilities, roofing

## Shape and measurements

Length: 20.28 in Width: 13.58 in Height: 3.54 in

## Design

Color of housing: Silver gray