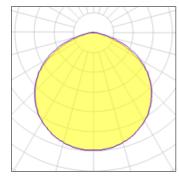

# Product data sheet

CRUISER 2 LB LED DALI 155W 25200LM 4000K GRAY 300092.00182

LUG

L

Industrial luminaire for LED light sources. Mounting: surface mounted, in the ceiling, with mounting frame (sold separately), suspended, on chains (on request), for hanging on a cable, with special mounting bracket (on request) Body: high pressure die-cast aluminum Power: 220-240V 50/60Hz Lifetime (L80B10): 100 000 h Lifetime (L90B10): 50 000 h Additional information: Ball impact resistance. The possibility of using one or more power supplies in the luminaire. Other remarks: Beam angle: 100° Warranty: 3 years Application: warehouses, logistics centers, industrial facilities, sport facilities, roofing

### Light output 1 (integrated)

| Lamp type          | LED      | CCT         | 4000 K |
|--------------------|----------|-------------|--------|
| Nominal lamp power | 155 W    | CRI         | 70     |
| Total flux         | 25200 lm | LOR         | 100%   |
| Luminous efficacy  | 163 lm/W | Total power | 155 W  |