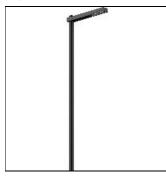

#### Mounting mode

Standing / Bollard, Pole top mounted

## Shape and measurements

Length: 45.47 in Width: 5.91 in Height: 3.54 in Weight: 25 kg

## Adjustability

Fixed

#### Design

Color of housing: Black, White, Silver gray