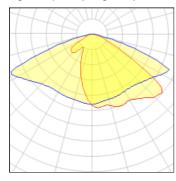

# Product data sheet

LIGHT LINEAR DENVER 1 STREET AND AREA LUMINAIRES DE-20002-T3-W40

LIGMAN











- Lamp LED - CRI Ra > 80 - MacAdam Ellipse 3 SDCM - Colour 3000K and 4000K - Die-cast aluminium housing and extruded aluminium column pre-treated before powder coating ensuring high corrosion resistance - Stainless steel fasteners in grade 316 - Durable silicone rubber gasket - Clear toughened glass - Maximum wind load resistance is 100 km/h - Surge protection 10kV

## Light output 1 (integrated)



| Lamp type          |
|--------------------|
| Nominal lamp power |
| Total flux         |
| Luminous efficacy  |

| LED     | CCT         |
|---------|-------------|
| 81.8 W  | CRI         |
| 8044 lm | LOR         |
| 98 lm/W | Total power |

| 4032 K |
|--------|
| 80     |
| 100%   |
| 81.8 W |

#### Mounting mode

Standing / Bollard, Pole top mounted

## Shape and measurements

Length: 45.47 in Width: 5.91 in Height: 3.54 in Weight: 25 kg

## Adjustability

Fixed

#### Design

Color of housing: Black, White, Silver gray

#### Glare protection

Glare protection: UGR < 19

#### Electric

System power: 81.8 W Voltage: 230 V AC Ballast: ECG

Controller: Dimmable 1..10V, DALI

Appliance Class: I

## Protection

IP: 65 IK: 08

Surface temperature: 40°C