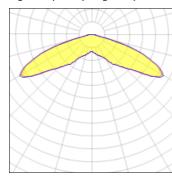

## Light output 1 (integrated)

| Lamp type          | LED     | CCT         | 3000 K |
|--------------------|---------|-------------|--------|
| Nominal lamp power | 55 W    | CRI         | 75     |
| Total flux         | 5131 lm | LOR         | 100%   |
| Luminous efficacy  | 93 lm/W | Total power | 55 W   |