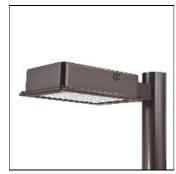

## Product data sheet

RV RIDGEVIEW LED LDRV-5MQ-F02-E

**COOPER LIGHTING** 

One-piece, die-cast aluminum housing can be pole or wall-mounted, Optical design creates consistent distribution and scalability, Choice of 12 high-efficiency, patented AccuLED Optics™, Standard in 4000K (+/- 275K) CCT and nominal 70 CRI, Suitable for operation in -40°C to 40°C ambient environments, 120-277V 50/60Hz, 347V 60Hz or 480V 60Hz operation, Proprietary circuit module withstands 10kV of transient line surge, Optional battery pack and bi-level switching, Five-year warranty

Mounting mode

Pole top mounted

Shape and measurements

Length: 2.04 in Width: 12.00 in Height: 0.39 in

Adjustability

Fixed

Electric

System power: 55 W