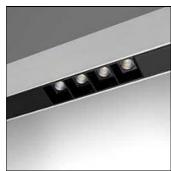

# Product data sheet

A. SHARPING 1184.DIR.2X4 940 DM FLOOD + SCREENS 1184 2X4 BLACK - SUSPENSION/CEILING - ANODIZED AE02000+AE40004+M205060

**ARTEMIDE** 

A. SHARPING 1184.DIR.2X4 940 DM FLOOD + SCREENS 1184 2X4 BLACK - SUSPENSION/CEILING - ANODIZED

## Light outputs 1..2 (integrated)

| Lamp type          | LED     | CCT         | 4000 K |
|--------------------|---------|-------------|--------|
| Nominal lamp power | 12.5 W  | CRI         | 90     |
| Total flux         | 811 lm  | LOR         | 100%   |
| Luminous efficacy  | 65 lm/W | Total power | 12.5 W |

### Shape and measurements

Length: 1.57 in Width: 46.61 in Height: 4.42 in