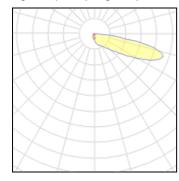

## Light output 1 (integrated)

| Lamp type          | LED     | CCT         | 3040 K |
|--------------------|---------|-------------|--------|
| Nominal lamp power | 20 W    | CRI         | 93     |
| Total flux         | 1675 lm | LOR         | 90%    |
| Luminous efficacy  | 84 lm/W | Total power | 20 W   |