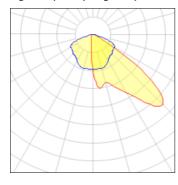

## Light output 1 (integrated)

| Lamp type          | LED      | CCT         | 2200 K |
|--------------------|----------|-------------|--------|
| Nominal lamp power | 225 W    | CRI         | 70     |
| Total flux         | 17170 lm | LOR         | 100%   |
| Luminous efficacy  | 76 lm/W  | Total power | 225 W  |