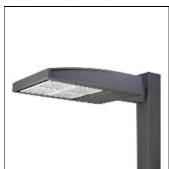

## Product data sheet

GAN GALLEON AREA/ROADWAY LUMINAIRE GAN-SA4C-722-U-AFL-HSS

**COOPER LIGHTING** 

Choice of 16 high-efficiency, patented AccuLED Optics™, Lumen packages range from 4,200 – 80,800 (34W – 640W), Available in 2200K, 2700K, 3000K, 3500K, 4000K, 5000K or 5700K CCT, -40°C to 40°C operating range, optional 50°C high ambient, 120-277V 50/60Hz, 347V 60Hz or 480V 60Hz operation, IP66 rated housing and light square, 3G vibration rated, Pole, mast-arm or wall-mounted configurations, Five-year warranty

Mounting mode

Pole top mounted

Shape and measurements

Length: 30.00 in Width: 12.00 in Height: 0.39 in

Adjustability

Fixed

Electric

System power: 225 W