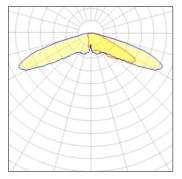

## Light output 1 (integrated)

| Lamp type          | LED     | CCT         | 3000 K |
|--------------------|---------|-------------|--------|
| Nominal lamp power | 44 W    | CRI         | 80     |
| Total flux         | 3949 lm | LOR         | 100%   |
| Luminous efficacy  | 90 lm/W | Total power | 44 W   |