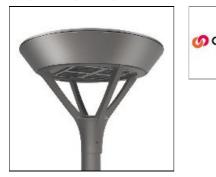

## PMM MESA PMM-SA1B-830-U-SL3 COOPER LIGHTING

Die-cast aluminum housing and door, Lumens packages ranging from 3,000 - 29,000 lumens, Choice of 13 high-efficiency, patented AccuLED Optics<sup>™</sup>, Base casting slip fits over a standard 3" O.D. tenon, Wall, single and dual-mount configurations available, 10kV/10vkA surge protection standard, LED fixture features a five-year warranty