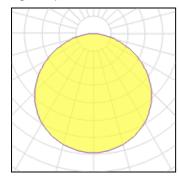

## Light output 1

| 1 x LED            |
|--------------------|
| Nominal lamp power |
| Lamp flux          |
| Luminous efficacy  |
| CCT                |
| CRI                |

| 25.63 W  |
|----------|
| 2799 lm  |
| 109 lm/W |
| 2700 K   |
| 90       |
|          |

| LOR         | 100%    |
|-------------|---------|
| ULOR        | 26%     |
| Total flux  | 2798 lm |
| Total power | 25.63 W |
|             |         |

Mounting mode

Ceiling recessed

Shape and measurements