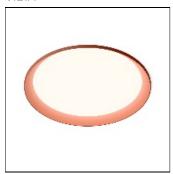

## Product data sheet

CIRCLE 3363 VIBIA

Combining accent, diffuse and general lighting effects with dynamic control and temperature regulation, the ceiling Circle lamp is a highly-functional complementary product designed to curate a nuanced ambience.

Height: 2.17 in Diameter: 18.11 in

Adjustability

Fixed

Design

Designer: Vibia

Electric

System power: 25.63 W

Protection