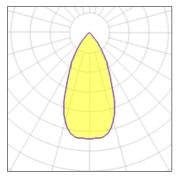

### 1 x LED

| I X LLD            |         |             |        |
|--------------------|---------|-------------|--------|
| Nominal lamp power | 15 W    | LOR         | 74%    |
| Lamp flux          | 1200 lm | Total flux  | 890 lm |
| Luminous efficacy  | 59 lm/W | Total power | 15 W   |
| CCT                | 3000 K  |             |        |
| CRI                | 80      |             |        |
|                    |         |             |        |