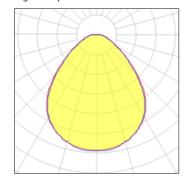

## Light output 1

| 26 W    |
|---------|
| 3221 lm |
| 69 lm/W |
| 3000 K  |
| 90      |
|         |

| LOR         | 63%     |
|-------------|---------|
| Total flux  | 2021 lm |
| Total power | 29.4 W  |
|             |         |
|             |         |