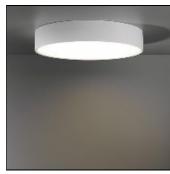

## Product data sheet

FLAT MOON 450 CEILING DOWN LED 3000K GI BLACK STRUC + ICE PRISMATIC 13290132+13289100

MODULAR

Enchanting moonlight Contemporary architectural projects love a minimalist, slim lighting design. Flat moon is a stylish, reduced height fixture (78 mm) that distributes a soft, yet functional light. Office-compliant when combined with one of the prismatic diffusers, it is also a perfect fit for public spaces, hotels, restaurants or retail environments. Exceptionally versatile, Flat moon can be either surface-mounted, recessed or suspended (with two types of suspension kits for either down or up/down lighter) and even directly mounted and connected onto the gear. It comes in three sizes: 450, 650 or 950 mm diameter.

Mounting mode

Ceiling mounted

Shape and measurements

Length: 17.72 in Width: 17.72 in Height: 3.07 in Weight: 5.11 kg

Adjustability

Fixed

Electric

System power: 29.4 W