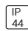

## Product data sheet

BLAZE 16 3W 200LM 4000K 1000 2639

SAAS INSTRUMENTS







The saas blaze is the perfect combination between compact in size and sufficient in light. Thanks to the recessed light source the glare on this fixture is kept at a minimum. This spotlight also benefits from a high-quality lens and a halo effect that makes it perfect for just about any space. Adding to the flexibility are two options for the optics, three color options, as well as four light color temperatures. The fixtures are easy to install with no tools needed for the connection. The light source on the saas blaze is easily changeable when needed and is made from 100% recycled aluminium of impeccable quality.

## Light output 1 (integrated)



| Lamp type          | LED     | CCT         | 4000 K |
|--------------------|---------|-------------|--------|
| Nominal lamp power | 3 W