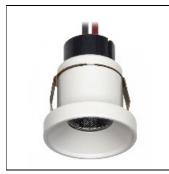

## Product data sheet

BLAZE 16 3W 200LM 4000K 1000 2639

SAAS INSTRUMENTS

The saas blaze is the perfect combination between compact in size and sufficient in light. Thanks to the recessed light source the glare on this fixture is kept at a minimum. This spotlight also benefits from a high-quality lens and a halo effect that makes it perfect for just about any space. Adding to the flexibility are two options for the optics, three color options, as well as four light color temperatures. The fixtures are easy to install with no tools needed for the connection. The light source on the saas blaze is easily changeable when needed and is made from 100% recycled aluminium of impeccable quality.

Mounting mode

Ceiling recessed

Shape and measurements

Height: 1.38 in Diameter: 1.10 in

Adjustability

Fixed

Electric

System power: 3 W