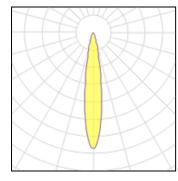

## Light output 1 (integrated)

| Lamp type          | LED     | CCT         | 4000 K |
|--------------------|---------|-------------|--------|
| Nominal lamp power | 3 W     | CRI         | 90     |
| Total flux         | 200 lm  | LOR         | 100%   |
| Luminous efficacy  | 67 lm/W | Total power | 3 W    |