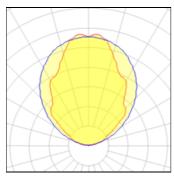

Light output 1

## 1 x Fluorescent lamp tubular T5

|   | Nominal lamp power | 28 W    | Socket      | G5      |
|---|--------------------|---------|-------------|---------|
|   | Lamp flux          | 2900 lm | LOR         | 64%     |
|   | Luminous efficacy  | 66 lm/W | ULOR        | 64%     |
|   | ССТ                | 3000 K  | Total flux  | 1843 lm |
| 1 | CRI                | 84      | Total power | 28 W    |
|   |                    |         |             |         |