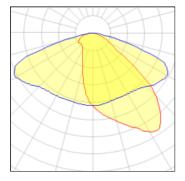

### Light output 1 (integrated)

| Lamp type          | LED      | CCT         | 4032 K |
|--------------------|----------|-------------|--------|
| Nominal lamp power | 53 W     | CRI         | 80     |
| Total flux         | 6157 lm  | LOR         | 100%   |
| Luminous efficacy  | 116 lm/W | Total power | 53 W   |