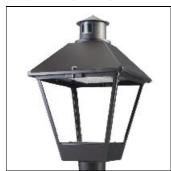

## Product data sheet

LXF/LXT LEXINGTON HID/LED LXF.LXT-PA1-50-740-U-T3-HSS

COOPER LIGHTING

Aluminum housing, top, and base, Greater than 98% life at 60,000 hours ( $40^{\circ}$ C) (LED), Up to 140 lumens per watt, Lumen packages ranging from 2,000 – 11,000 lumens, Self-aligning pole-top fitter fits 2-3/8" and 3" O.D. tenons, Optional NEMA photocontrol receptacle, Five-year warranty (LED)