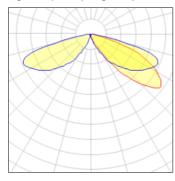

## Light output 1 (integrated)

| Lamp type          | LED     | CCT         | 4000 K |
|--------------------|---------|-------------|--------|
| Nominal lamp power | 54 W    | CRI         | 70     |
| Total flux         | 4969 lm | LOR         | 100%   |
| Luminous efficacy  | 92 lm/W | Total power | 54 W   |