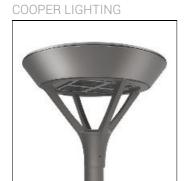

## Product data sheet

PMM MESA
PMM-SA1C-740-U-SL2-HSS

Die-cast aluminum housing and door, Lumens packages ranging from 3,000 - 29,000 lumens, Choice of 13 high-efficiency, patented AccuLED Optics™, Base casting slip fits over a standard 3" O.D. tenon, Wall, single and dual-mount configurations available, 10kV/10vkA surge protection standard, LED fixture features a five-year warranty