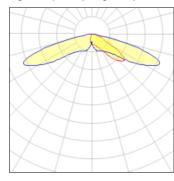

## Light output 1 (integrated)

| Lamp type          | LED     | CCT         | 4000 K |
|--------------------|---------|-------------|--------|
| Nominal lamp power | 59 W    | CRI         | 70     |
| Total flux         | 5141 lm | LOR         | 100%   |
| Luminous efficacy  | 87 lm/W | Total power | 59 W   |