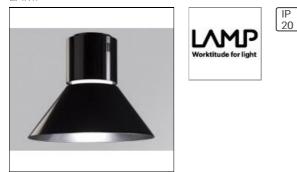

## Product data sheet

STORMBELL 5000 NW WFL BK/WH. ST117050WF840NOB + STBE420B LAMP

Suspended downlight model STORMBELL 5000 NW WFL BK/WH., LAMP brand. Made of shiny black extruded and injected aluminum body with polycarbonate opal ring. Model for COB with neutral white color temperature and control gear included on white decorative rose. Wide Flood aluminum reflector. Insulation class I.

## Protection

IP: 20