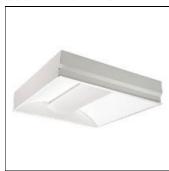

## Product data sheet

MAO LED MEDICAL AMBIENT OPEN MAO-G-24-2-LD4-2-HI

COOPER LIGHTING

2x2, 2x4 sizes, Matte white architectural paint, Anti-microbial paint available, Frosted lens or clear acrylic lens with perf inlay, Low voltage controller available, Lens gasket available to seal lens to housing

Mounting mode

Ceiling recessed

Shape and measurements

Height: 0.39 in Diameter: 24.00 in

Adjustability

Fixed

Electric

System power: 45 W