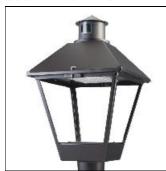

## Product data sheet

LXF/LXT LEXINGTON HID/LED LXF.LXT-PA1-100-727-U-T2R-HSS

COOPER LIGHTING

Aluminum housing, top, and base, Greater than 98% life at 60,000 hours ( $40^{\circ}$ C) (LED), Up to 140 lumens per watt, Lumen packages ranging from 2,000 – 11,000 lumens, Self-aligning pole-top fitter fits 2-3/8" and 3" O.D. tenons, Optional NEMA photocontrol receptacle, Five-year warranty (LED)