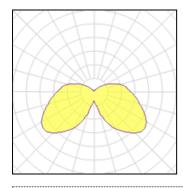

## Light output 1

| 1 x High pressure mercury | vapour lamp |
|---------------------------|-------------|
| Nominal lamp power        | 125 W       |
| Lamp flux                 | 6800 lm     |
| Luminous efficacy         | 29 lm/W     |
| CCT                       | 3400 K      |
| CRI                       | 54          |

| LOR         | 59%     |
|-------------|---------|
| ULOR        | 14%     |
| Total flux  | 4016 lm |
| Total power | 137 W   |
|             |         |

| 1 x High pressure mercury vapour lamp |         |             |         |  |
|---------------------------------------|---------|-------------|---------|--|
| Nominal lamp power                    | 80 W    | LOR         | 59%     |  |
| Lamp flux                             | 4000 lm | ULOR        | 14%     |  |
| Luminous efficacy                     | 27 lm/W | Total flux  | 2362 lm |  |
| CCT                                   | 3400 K  | Total power | 89 W    |  |
| CRI                                   | 54      |             |         |  |