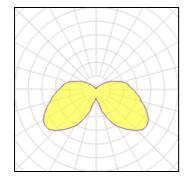

## Light output 1

| 1 x High pressure mercury | vapour lamp |
|---------------------------|-------------|
| Nominal lamp power        | 125 W       |
| Lamp flux                 | 6800 lm     |
| Luminous efficacy         | 29 lm/W     |
| CCT                       | 3400 K      |
| CRI                       | 54          |

| LOR         | 59%     |
|-------------|---------|
| ULOR        | 14%     |
| Total flux  | 4016 lm |
| Total power | 137 W   |
|             |         |

| 1 x High pressure mercury vapour lamp |         |             |         |  |
|---------------------------------------|---------|-------------|---------|--|
| Nominal lamp power                    | 80 W    | LOR         | 59%     |  |
| Lamp flux                             | 4000 lm | ULOR        | 14%     |  |
| Luminous efficacy                     | 27 lm/W | Total flux  | 2362 lm |  |
| CCT                                   | 3400 K  | Total power | 89 W    |  |
| CRI                                   | 54      |             |         |  |