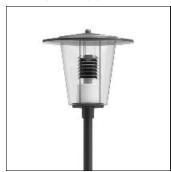

## Product data sheet

EVA II 9.898.3162.05

LEIPZIGER LEUCHTEN

For high light requirements, mounting height 4.00 - 5.00 m. - Impact-resistant clear polycarbonate attachment, UV-stabilized - Large aluminium reflector for max. light output, inside in special white paint - Mirror lamellae for light guidance and glare limitation made of premium highest grade aluminium, burnished and anodized - Unit carrier made of hot die cast aluminium, corrosion-resistent, outside painted in colour - All electrical components are arranged on a block - Adapter jack for connection -Available in any RAL or DB colour without surcharge - Please order pole dia. 60 mm separately Voltage: 230V 50Hz Protected to: IP 55 Protection class: I/II Made to DIN VDE 0711 Luminaires generally compensated

Mounting mode

Pole top mounted

Shape and measurements

Height: 17.72 in Diameter: 15.75 in Electric

System power: 89-137 W

Protection

IP: 55