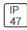

Height: 0.39 in Diameter: 3.94 in

Adjustability

Fixed

Electric

System power: 75 W

Protection

IP: 47