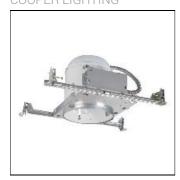

## Product data sheet

H7T SERIES H7-301\_75R30SP COOPER LIGHTING

Got Nail!™ bar hangers, Pass-N-Thru™ tool-less shortening of bar hangers, Slide-N-Side™ wire traps, Quick Connect wiring connectors included in junction box, Thermally protected, Die-formed housing and plaster frame, Housing may be removed from plaster frame for junction box access