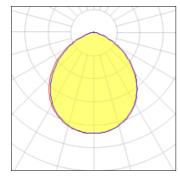

## Light output 1 (integrated)

| Lamp type          | LED     | CCT         | 3000 K |
|--------------------|---------|-------------|--------|
| Nominal lamp power | 9.77 W  | CRI         | 100    |
| Total flux         | 802 lm  | LOR         | 100%   |
| Luminous efficacy  | 82 lm/W | Total power | 9.77 W |