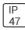

## Product data sheet

## LCR2 LED DIRECT MOUNT LCR2089FS1EMW









Direct mount - does not require recessed housing or junction box, Delivers up to 800 lumens, 5-color field selectable CCT - 2700K, 3000K, 3500K, 4000K, 5000K, Smooth baffle provides high optical cutoff, 120-277V w/ 0-10V dim or 120V w/phase dim; dim down to 5%, 90 CRI (min), R9 50 provides high color rendering, Airtight and wet location listed, ENERGY STAR® qualified, meets Title 24 high efficacy LED compliance, Five-year limited warranty

## Light output 1 (integrated)



| Lamp type          | LED     | CCT         | 3000 K |
|--------------------|---------|-------------|--------|
| Nominal lamp power | 9.77 W  | CRI         | 100    |
| Total flux         | 802 lm  | LOR         | 100%   |
| Luminous efficacy  | 82 lm/W | Total power | 9.77 W |

Mounting mode

Ceiling mounted

Shape a