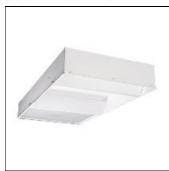

# Product data sheet

MPR3 LED
MPR3-G-LD3-UNV-AMB-STD-ED3C

3 functions in one fixture to minimize obstructions, Exam, ambient and reading functions, Parabolic exam shielding for glare control, Pattern 12 acrylic lens stand for exam function, Opal overlay on exam compartment, Low voltage relay optional, Pillow speaker compatible with low voltage relay, Room controller for easy control of patient room

#### Mounting mode

Ceiling recessed

### Shape and measurements

Length: 23.00 in Width: 22.50 in Height: 1.20 in