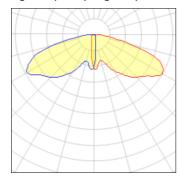

## Light output 1 (integrated)

| Lamp type          | LED      | CCT         | 2200 K |
|--------------------|----------|-------------|--------|
| Nominal lamp power | 129 W    | CRI         | 70     |
| Total flux         | 10256 lm | LOR         | 100%   |
| Luminous efficacy  | 80 lm/W  | Total power | 129 W  |