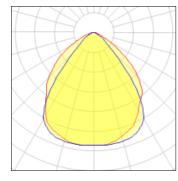

## Light output 1 (integrated)

| Lamp type          | LED      | CCT         | 3000 K |
|--------------------|----------|-------------|--------|
| Nominal lamp power | 10.2 W   | CRI         | 80     |
| Total flux         | 1087 lm  | LOR         | 100%   |
| Luminous efficacy  | 107 lm/W | Total power | 10.2 W |