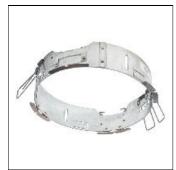

## Product data sheet

LDRT8B LED 8" ROUND RECESSED RETROFIT DOWNLIGHT LD8B10D010 ER8B10830 8LBDW0GPH

**COOPER LIGHTING** 

Retrofit, remodel, install from below, downlight or wall wash, Excellent light control and low aperture brightness, Available for shallow or standard plenums; ENERGY STAR® qualified, Spun aluminum reflectors in a variety of finishes, 6 color temperatures: 2400K, 2700K, 3000K, 3500K, 4000K and 5000K CCT, CRI: 80, 90 or 97; D2W™ option from 3000K to 1850K, W2N Tunable White 2700K-6500K or 2000K-5000K, Lumens: 1,000-20,000; 0-10V dimming down to 1%, WaveLinx and DLVP connected lighting systems compatibility, 5-year warranty

Mounting mode

Ceiling recessed

Shape and measurements

Height: 0.39 in Diameter: 8.00 in

Adjustability

Fixed

Electric

System power: 10.2 W