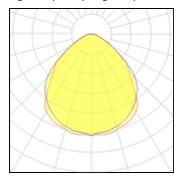

#### Light output 1 (integrated)

| Lamp type          |
|--------------------|
| Nominal lamp power |
| Total flux         |
| Luminous efficacy  |

| LED     | CCT         |
|---------|-------------|
| 17.5 W  | CRI         |
| 1149 lm | LOR         |
| 66 lm/W | Total power |

3000 K 85 100% 17.5 W