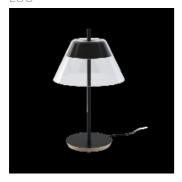

## Product data sheet

DAGALI TABLE LED 280 740LM 4000K TRANSPARENT (PMMA) BLACK 260083.5L03.201

LUG

Decorative lighting luminaire for LED light sources. Mounting: stand-alone Body: steel sheet, powder coated aluminum, plastic, wood Power supply efficiency: >80% Power: 220-240V 50/60Hz Includes light source: yes Lifetime (L80B10): 50 000 h Operating temperature range: 0°C ... +35°C Additional information: A perfect combination of aesthetics and ergonomics, classic elegance. Warranty: 5 years Application: hotels, offices, residences, interiors

4000 K 80 100%

6 W

Mounting mode

Table luminaire

Shape and measurements

Height: 17.64 in Diameter: 11.02 in

Adjustability

Fixed