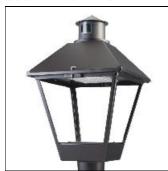

## Product data sheet

LXF/LXT LEXINGTON HID/LED LXF.LXT-PA1-40-760-U-T2R-A

COOPER LIGHTING

Aluminum housing, top, and base, Greater than 98% life at 60,000 hours ( $40^{\circ}$ C) (LED), Up to 140 lumens per watt, Lumen packages ranging from 2,000 – 11,000 lumens, Self-aligning pole-top fitter fits 2-3/8" and 3" O.D. tenons, Optional NEMA photocontrol receptacle, Five-year warranty (LED)

Mounting mode

Pole top mounted

Shape and measurements

Height: 10.00 in Diameter: 14.00 in

Adjustability

Fixed

Electric

System power: 40 W