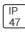

## Product data sheet

LXF/LXT LEXINGTON HID/LED LXF.LXT-PA1-40-760-U-T2R-A

COOPER LIGHTING







Aluminum housing, top, and base, Greater than 98% life at 60,000 hours ( $40^{\circ}$ C) (LED), Up to 140 lumens per watt, Lumen packages ranging from 2,000 – 11,000 lumens, Self-aligning pole-top fitter fits 2-3/8" and 3" O.D. tenons, Optional NEMA photocontrol receptacle, Five-year warranty (LED)

## Light output 1 (integrated)



| Lamp type          | LED      | CCT         | 5700 K |
|--------------------|----------|-------------|--------|
| Nominal lamp power | 40 W     | CRI         | 70     |
| Total flux         | 4625 lm  | LOR         | 100%   |
| Luminous efficacy  | 116 lm/W | ULOR        | 3%     |
|                    |          | Total power | 40 W   |

Mounting mode

Pole top mounted

Shape and measurements

Height: 10.00 in Diameter: 14.00 in

Adjustability

Fixed

Elec