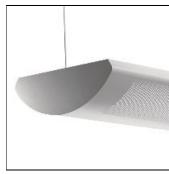

# Product data sheet

CLASS A PERF AP-SP-3T5

COOPER LIGHTING

Architectural quality construction, Semi-indirect fluorescent lighting, Quick connect through wiring, Optional tapered or rounded die-cast aluminum end caps, Individual or continuous mounting, Certified to UL/cUL standards

# Mounting mode

Ceiling mounted, Pendant

# Shape and measurements

Length: 5.76 in Width: 44.04 in Height: 1.68 in