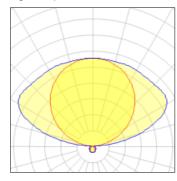

### Light output 1

| 1 | Χ | LEC | ) |
|---|---|-----|---|
|   |   |     |   |

Nominal lamp power 180 W
Lamp flux 4500 lm
Luminous efficacy 25 lm/W
CCT 3000 K
CRI 100

LOR 92%
ULOR 88%
Total flux 4152 lm
Total power 180 W