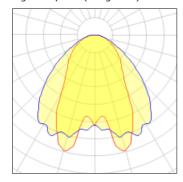

#### Light output 1 (integrated)

| Lamp type          | LED      | CCT         | 3000 K |
|--------------------|----------|-------------|--------|
| Nominal lamp power | 36 W     | CRI         | 90     |
| Total flux         | 5000 lm  | LOR         | 100%   |
| Luminous efficacy  | 139 lm/W | Total power | 36 W   |