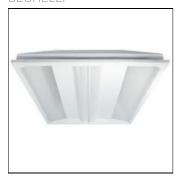

# Product data sheet

P RTI M600 35W U19C90 DL3K UV 40160UVDL0

**BEGHELLI** 

TECHNICAL FEATURES: indoor lighting fixture with LED technology, with direct/indirect lighting. For recessed in false ceilings module 600 with visible structure or 30x120. Provided with LED Driver DALI with high energy saving. Hybrid appliance with uvOxy air sanitization®. Activation adjustable on 3 steps: 8, 12, 24 h / day and on 3 sanitization speeds. Parameter adjustment and ON-OFF from APP B.connect and NuBe. Sanitization capacity 200 m3/h. DEGREE OF PROTECTION: IP40. DEGREE OF IMPACT PROTECTION: IK05 (0.7J). OPERATING TEMPERATURE: -20÷40°C. STRUCTURE: In pre-zinced sheet painted with polyester powders White RAL 9003 OPTICS: RTI: Total internal reflection. High transmittance PMMA multi-lenticular lens with glare control. Product suitable for installation in environments with video windows (UNI-EN12464-1). LED SOURCE: integrated LED modules: 4000K, 3000K or 6000K Ra>90; 3SDCM. LED modules are dissipated from the structure. DRIVE: Built in. Led Driver DALI. Protection against network surges. Reliability of the power system: MTBF >80000h. INSTALLATION: Suitable for installation on normally flammable surfaces, in module 600 false ceilings with visible structure, resting on the side by side. Ceiling and suspension with special accessories.

## Mounting mode

Ceiling mounted

## Shape and measurements

Length: 23.43 in Width: 23.43 in Height: 0.39 in

## Design

Color of housing: White Designer: Parmeggiani.G