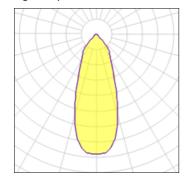

## Light output 1

| 1 x LED            |         |             |  |
|--------------------|---------|-------------|--|
| Nominal lamp power | 3 W     | LOR         |  |
| Lamp flux          | 280 lm  | Total flux  |  |
| Luminous efficacy  | 84 lm/W | Total power |  |
| CCT                | 3000 K  |             |  |
| CRI                | 90      |             |  |