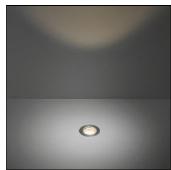

## Product data sheet

HIPY 70 IP67 LED 3000K FLOOD GE ALU 12374305

MODULAR

Peaceful exterior spotlight Hipy is the perfect outdoor ground spot with its IP67 rating and LED light source. As the lightbeam does not generate any heat, you can safely walk over it barefoot, like a true hippy. Hipy is available in many different variants: round or square and with a warm or cold light temperature. Besides the traditional Hipy, we also offer an asymmetrical version, which makes an ideal facade spotlight. Finally, Hipy is also available with sunglasses, i.e. an anti-glare grid.

Mounting mode

Floor recessed

Shape and measurements

Length: 2.76 in Width: 2.76 in Height: 1.97 in Weight: 0.27 kg

Adjustability

Fixed

Electric

System power: 3.1 W