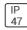

## Product data sheet

PMM MESA PMM-E04-LED-E-U-RW COOPER LIGHTING







Die-cast aluminum housing and door, Lumens packages ranging from 3,000 - 29,000 lumens, Choice of 13 high-efficiency, patented AccuLED Optics™, Base casting slip fits over a standard 3" O.D. tenon, Wall, single and dual-mount configurations available, 10kV/10vkA surge protection standard, LED fixture features a five-year warranty

## Light output 1 (integrated)



| Lamp type          | LED     | CCT         | 4000 K |
|--------------------|---------|-------------|--------|
| Nominal lamp power | 97.2 W  | CRI         | 70     |
| Total flux         | 9591 lm | LOR         | 100%   |
| Luminous efficacy  | 99 lm/W | Total power | 97.2 W |

Mounting mode

Wall mounted

Shape and measurements

Length: 2.04 in Width: 12.00 in Height: 0.39 in

Adjustability

Fixed

Electric

System power: 97