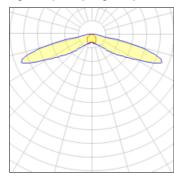

## Light output 1 (integrated)

| Lamp type          | LED     | CCT         | 4000 K |
|--------------------|---------|-------------|--------|
| Nominal lamp power | 97.2 W  | CRI         | 70     |
| Total flux         | 9591 lm | LOR         | 100%   |
| Luminous efficacy  | 99 lm/W | Total power | 97.2 W |