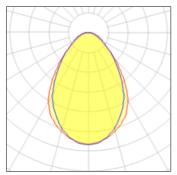

## 2 x Compact fluorescent lamp

| Nominal lamp power | 18 W    | Socket      | Gx24Q-2 |
|--------------------|---------|-------------|---------|
| Lamp flux          | 1200 lm | LOR         | 36%     |
| Luminous efficacy  | 24 lm/W | Total flux  | 866 lm  |
| CCT                | 4000 K  | Total power | 36 W    |
| CRI                | 80      |             |         |