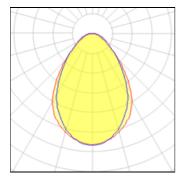

| 2 x Compact fluorescent lamp |
|------------------------------|
|------------------------------|

| Nominal lamp power | 18 W    | Socket      | Gx24Q-2 |
|--------------------|---------|-------------|---------|
| Lamp flux          | 1200 lm | LOR         | 36%     |
| Luminous efficacy  | 24 lm/W | Total flux  | 866 lm  |
| CCT                | 3000 K  | Total power | 36 W    |
| CRI                | 84      |             |         |