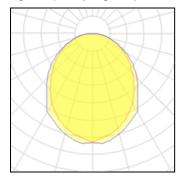

## Light output 1 (integrated)

| Lamp type          | LED      | CCT         | 4000 K |
|--------------------|----------|-------------|--------|
| Nominal lamp power | 66 W     | CRI         | 80     |
| Total flux         | 7800 lm  | LOR         | 100%   |
| Luminous efficacy  | 118 lm/W | ULOR        | 84%    |
|                    |          | Total power | 66 W   |