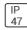

## Product data sheet

PMM MESA
PMM-SA2B-740-U-5NQ







Die-cast aluminum housing and door, Lumens packages ranging from 3,000 - 29,000 lumens, Choice of 13 high-efficiency, patented AccuLED Optics™, Base casting slip fits over a standard 3" O.D. tenon, Wall, single and dual-mount configurations available, 10kV/10vkA surge protection standard, LED fixture features a five-year warranty

## Light output 1 (integrated)



| Lamp type          | LED      | CCT         | 4000 K |
|--------------------|----------|-------------|--------|
| Nominal lamp power | 85 W     | CRI         | 70     |
| Total flux         | 10193 lm | LOR         | 100%   |
| Luminous efficacy  | 120 lm/W | Total power | 85 W   |

Mounting mode

Wall mounted

Shape and measurements

Height: 0.39 in Diameter: 6.00 in

Adjustability

Fixed

Electric

System power: 85 W

Prote