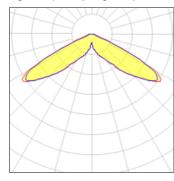

## Light output 1 (integrated)

| Lamp type          | LED      | CCT         | 4000 K |
|--------------------|----------|-------------|--------|
| Nominal lamp power | 85 W     | CRI         | 70     |
| Total flux         | 10193 lm | LOR         | 100%   |
| Luminous efficacy  | 120 lm/W | Total power | 85 W   |