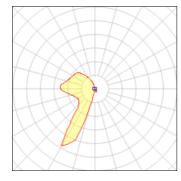

## Light output 1

| 1 x LED            |         |             |        |
|--------------------|---------|-------------|--------|
| Nominal lamp power | 5 W     | LOR         | 44%    |
| Lamp flux          | 470 lm  | ULOR        | 21%    |
| Luminous efficacy  | 41 lm/W | Total flux  | 204 lm |
| CCT                | 2700 K  | Total power | 5 W    |
| CRI                | 80      |             |        |