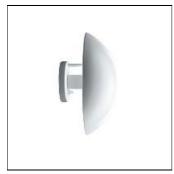

## Product data sheet

PH HAT Ø225 E14 LED 2700 5W 5743141315

LOUIS POULSEN

PH Hat Design: Poul Henningsen Concept: The fixture emits indirect 100% glare-free light. The light distribution depends on the angle of the shade. The shade is pink coloured on the inside, giving the light a warm tone. Finish: White, wet painted. Material: Shade: Spun steel. Wall box: Spun steel. Mounting: Cable length: 2.4m. Light control: On wall plate. Class: Ingress protection IP20. Electric shock protection II w/o ground. Weight: Max. 2kg.

Mounting mode

Wall mounted

Shape and measurements

Length: 8.86 in Width: 5.71 in Height: 9.65 in

Adjustability

Free

Electric

System power: 5 W Appliance Class: I