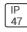

Length: 24.00 in Width: 48.00 in Height: 0.39 in

Adjustability

Fixed

Electric

System power: 91.1 W

Protection

IP: 47