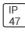

## Product data sheet

MPBL LED PATIENT BED LIGHT
MPBL-3-LD4-UNV-1STDUP-0DOWN-40

**COOPER LIGHTING** 







Ideal for patient rooms when wall mount illumination is preferred, Aesthetically pleasing fixture provides an upgrade to any space, Die-cast aluminum end caps, Dedicated LED divider for independent up/down switching, Extruded aluminum rail and housing for durability and aesthetics, Matte white powder coat paint. Anti-microbial paint available, Available in 2' and 4' lengths, Smooth frosted, linear ribbed top and bottom lenses for easy cleaning, Low voltage controller available

## Light output 1 (integrated)



| Lamp type          | LED      | CCT         | 3000 K  |
|--------------------|----------|-------------|---------|
| Nominal lamp power | 29.64 W  | CRI         | 85      |
| Total flux         | 3123 lm  | LOR         | 100%    |
| Luminous efficacy  | 105 lm/W | ULOR        | 1