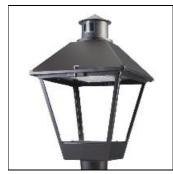

## Product data sheet

LXF/LXT LEXINGTON HID/LED LXF.LXT-PA1-40-750-U-T2R-A

COOPER LIGHTING

Aluminum housing, top, and base, Greater than 98% life at 60,000 hours ( $40^{\circ}$ C) (LED), Up to 140 lumens per watt, Lumen packages ranging from 2,000 – 11,000 lumens, Self-aligning pole-top fitter fits 2-3/8" and 3" O.D. tenons, Optional NEMA photocontrol receptacle, Five-year warranty (LED)

Mounting mode

Pole top mounted

Shape and measurements

Height: 10.00 in Diameter: 14.00 in

Adjustability

Fixed

Electric

System power: 40 W