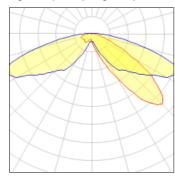

## Light output 1 (integrated)

| Lamp type          | LED      | CCT         | 5000 K |
|--------------------|----------|-------------|--------|
| Nominal lamp power | 40 W     | CRI         | 70     |
| Total flux         | 4625 lm  | LOR         | 100%   |
| Luminous efficacy  | 116 lm/W | ULOR        | 3%     |
|                    |          | Total power | 40 W   |