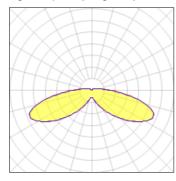

## Light output 1 (integrated)

| Lamp type          | LED      | CCT         | 5700 K |
|--------------------|----------|-------------|--------|
| Nominal lamp power | 40 W     | CRI         | 70     |
| Total flux         | 4910 lm  | LOR         | 100%   |
| Luminous efficacy  | 123 lm/W | ULOR        | 9%     |
|                    |          | Total nower | 40 W   |