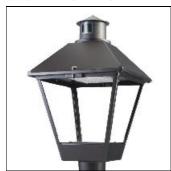

## Product data sheet

LXF/LXT LEXINGTON HID/LED LXF.LXT-PA1-40-760-U-5WQ-FL

COOPER LIGHTING

Aluminum housing, top, and base, Greater than 98% life at 60,000 hours ( $40^{\circ}$ C) (LED), Up to 140 lumens per watt, Lumen packages ranging from 2,000 – 11,000 lumens, Self-aligning pole-top fitter fits 2-3/8" and 3" O.D. tenons, Optional NEMA photocontrol receptacle, Five-year warranty (LED)

Mounting mode

Pole top mounted

Shape and measurements

Height: 10.00 in Diameter: 14.00 in

Adjustability

Fixed

Electric

System power: 40 W