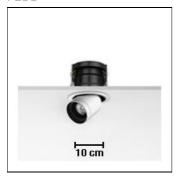

# Product data sheet

PURE 1 09.1631/PH LED 16W/40°

Led recessed luminaire for indoor application. Self extinguishing ceramic or engineering plastic lamp holders, with single-pole, transparent electric wires with double Teflon insulation. Aluminum body, placed above the lamp holder, black thermoplastic and 4 mm tempered glass screen-support ring. Die-cast aluminum alloy body, cover and adjustable lamp support, powder-coated white, grey or black. Phosphor LED module integrated. Remote electronic transformer 220/240V included.

## Mounting mode

Ceiling recessed

#### Shape and measurements

Length: 3.94 in Width: 3.94 in Height: 5.51 in