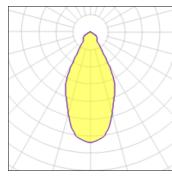

### Light output 1 (integrated)

| Lamp type          |
|--------------------|
| Nominal lamp power |
| Total flux         |
| Luminous efficacy  |

| LED     | CCT         | 3000 K |
|---------|-------------|--------|
| 16 W    | CRI         | 95     |
| 550 lm  | LOR         | 100%   |
| 34 lm/W | Total power | 16 W   |