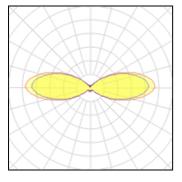

#### Light output 1

### 1 x Compact fluorescent lamp

IP 55

| Nominal lamp power | 24 W    | Socket      | E27    |
|--------------------|---------|-------------|--------|
| Lamp flux          | 1550 lm | LOR         | 24%    |
| Luminous efficacy  | 18 lm/W | ULOR        | 13%    |
| CCT                | 2700 K  | Total flux  | 375 lm |
| CRI                | 80      | Total power | 20.8 W |
|                    |         |             |        |