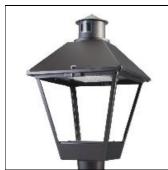

## Product data sheet

LXF/LXT LEXINGTON HID/LED LXF.LXT-PA1-100-827-U-T3

COOPER LIGHTING

Aluminum housing, top, and base, Greater than 98% life at 60,000 hours ( $40^{\circ}$ C) (LED), Up to 140 lumens per watt, Lumen packages ranging from 2,000 – 11,000 lumens, Self-aligning pole-top fitter fits 2-3/8" and 3" O.D. tenons, Optional NEMA photocontrol receptacle, Five-year warranty (LED)